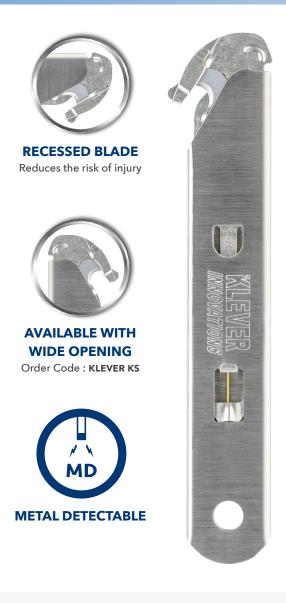

## **KLEVER KS NARROW**

Order Code: KLEVER KS N

With a 100% stainless steel handle, carriage and a high quality carbon steel blade the Klever KS Narrow is a heavy duty, durable safety cutting solution!

## Features:

- Stainless steel carriage and handle
- The safest choice as a package opener and cardboard cutter
- Recessed blade prevents contact with fingers, eliminating costly injuries
- Prevents damage to contents
- Integrated blade-locking system
- Tool free blade change