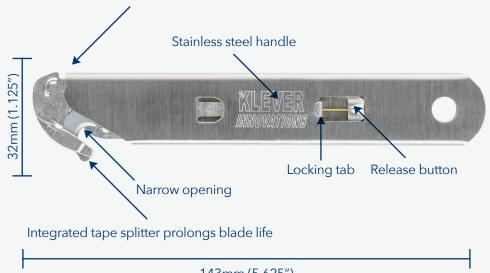

## **KLEVER KS NARROW**

Order Code: KLEVER KS N

With a 100% stainless steel handle, carriage and a high quality carbon steel blade the Klever KS Narrow is a heavy duty, durable safety cutting solution!

## Features:

- Stainless steel carriage and handle
- The safest choice as a package opener and cardboard cutter
- Recessed blade prevents contact with fingers, eliminating costly injuries
- Prevents damage to contents
- Integrated blade-locking system
- Tool free blade change

## Suitable applications:

Removable carriage for easy sanitising

Replacement Blades

Order Code: KLEVER KS BLADES

143mm (5.625")